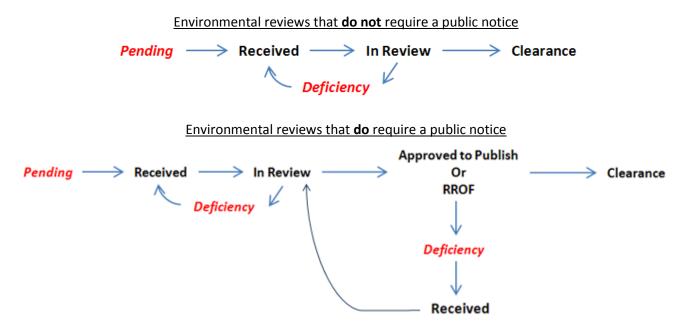

## **Environmental Status**

The following are the (8) statuses in the environmental review module for environmental reviews:

| Environmental Status                          | Status indicator                                                         |
|-----------------------------------------------|--------------------------------------------------------------------------|
| Pending                                       | All environmental reviews begin in the "Pending" status indicating a CA  |
|                                               | has created an environmental review and saved it but not submitted it    |
|                                               | to TDHCA. CA may make edits to review until it is submitted.             |
| Received                                      | "Received" follows the "Pending" status and indicates an environmental   |
|                                               | review has been submitted by the CA for TDHCA staff to review. CA is     |
|                                               | unable to make changes to review other than upload additional            |
|                                               | attachments.                                                             |
| In Review                                     | "In Review" follows the "Received" status and is selected by TDHCA       |
|                                               | staff. "In Review" indicates TDHCA staff is currently reviewing the      |
|                                               | submitted information. CA is unable to make changes to review other      |
|                                               | than upload additional attachments.                                      |
| Approved to Publish                           | TDHCA staff will select the "Approved to Publish" status indicating that |
|                                               | a review that requires a public notice has been approved to              |
| Public notices this applies to                | publish/post public notice.                                              |
| Notice of Intent to Request                   | • This is mostly used when TDHCA is the responsible entity. It can       |
| for Release of Funds<br>(NOIRROF)             | apply to responsible entities that are not TDHCA should they             |
| <ul> <li>Finding of No Significant</li> </ul> | request assistance or TDHCA issues a deficiency.                         |
| Impact/NOIRROF                                | • CA is unable to make changes to review other than upload               |
|                                               | additional attachments.                                                  |
| RROF                                          | TDHCA staff will select the "RROF" status indicating that a review that  |
|                                               | requires a public notice has a Request for Release of Funds signed by    |
| (Request for Release of Funds)                | the responsible entity and the review is in a federal comment period.    |
|                                               | • This is mostly used when TDHCA is the responsible entity. It can       |
|                                               | apply to responsible entities that are not TDHCA should they             |
|                                               | request assistance or TDHCA issues a deficiency.                         |
|                                               | CA is unable to make changes to review other than upload                 |
|                                               | additional attachments.                                                  |
| Deficiency                                    | TDHCA will select the "Deficiency" status indicating a CA must revisit   |
|                                               | review and make changes according to emailed letter sent by TDHCA        |
|                                               | staff. Deficiency letter will also be uploaded to contract system        |
|                                               | attachments. CA can make changes in HCS as well as upload additional     |
|                                               | attachments. CA can save or submit. Save button does not change the      |
|                                               | status. The Submit button changes the status from "Deficiency" to        |
|                                               | "Received". Once submitted, CA is unable to make changes to review       |
|                                               | other than upload additional attachments.                                |
| Clearance                                     | Environmental review has been environmentally cleared. The review        |
|                                               | cannot be edited nor can attachments be uploaded.                        |
| Canceled                                      | Environmental review has been canceled by TDHCA.                         |

To check the status of a review in the ERM, refer to the Review Status column under the review type.

For example below, a review status is on the Reservation Group page that lists broad reviews and nontiered reviews.